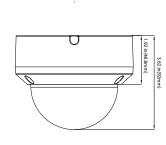

#### **DIMENSIONS**

Unit: inch (mm)

# **SPECIFICATIONS**

| CAMERA                       |                                            |
|------------------------------|--------------------------------------------|
| Image Sensor                 | 1/2.7" Progressive Scan CMOS               |
| Resolution                   | 2MP                                        |
|                              | 1920 x 1080                                |
| Video Output                 | 1-channel BNC Video Output                 |
| Image System                 |                                            |
|                              | 1/15s to 1/50,000s                         |
|                              | Up to 65ft (20m)                           |
|                              | HD-TVI / AHD / CVI / CVBS (Analog)         |
|                              | HD-TVI / AHD / CVI / CVBS (Analog): 30 FPS |
|                              | 0.01luxF1.2(AGC ON), 0Lux with IR ON       |
|                              | Fixed 2.8mm Lens                           |
| Horizontal Field of View     |                                            |
| Lens Mount                   |                                            |
| S/N Ratio                    |                                            |
| Function Control             | OSD, Control over Coax (UTC)               |
| IMAGE                        |                                            |
|                              | EXT / Auto / Color / BW ( Black and White) |
| Digital WDR                  |                                            |
|                              | Yes (3D DNR)                               |
| Auto Gain Control ( AGC)     |                                            |
| Auto White Balance (AWB)     |                                            |
| Backlight Compensation (BLC) | Yes                                        |
| Edge Brightness Compensation | Yes                                        |
| Defog                        |                                            |
| HLC                          |                                            |
| Sharpness                    |                                            |
| Mirror Image                 |                                            |
| Smart IR (Anti-SAT)          |                                            |
| Image Setting                |                                            |
| Defect Correction            | Auto / Manual                              |
| GENERAL                      |                                            |
| Angle Adjustment             |                                            |
|                              | DC 12V (±10%)                              |
| Power Consumption            |                                            |
| Ingress Protection           |                                            |
| Vandal Rating                | IK10                                       |
| Working Environment          | -22°~131° F (-30°~55° Celcius)             |
| Dimensions                   | Ø4.76" x 3.62" (Ø121mm x 92mm)             |