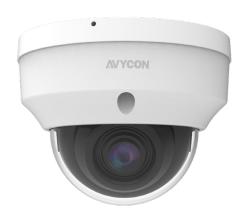

### 2MP HD-TVI FIXED VANDAL DOME CAMERA

2MP HDI-TVI FIXED VANDAL DOME CAMERA WITH HD OVER COAX FEATURES

Our Second Generation HD-TVI Series continues providing the quality expected from the AVYCON brand. This 2MP camera includes an upgraded Smart IR LED array, new DIP switch design for easily changing video formats (HD-TVI, CVI, AHD and Analog), and 3-axis lens control. With the newest generation chipset and board design, we have also increased power efficiency with a possible 20% savings in consumption. Also standard with this series is Digital NR, AGC, DWDR, and BLC capabilities along with IP67 outdoor rating and an IK10 vandal proof rating.