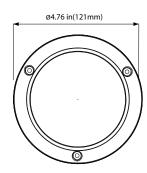

#### **DIMENSIONS**

Unit: inch (mm)

# **SPECIFICATIONS**

| CAMERA                       |                                            |
|------------------------------|--------------------------------------------|
| Image Sensor                 | 1/2.7" Progressive Scan CMOS               |
| Resolution                   | 2MP                                        |
|                              | 1920 x 1080                                |
| Video Output                 | 1-channel BNC Video Output                 |
| Image System                 |                                            |
|                              | 1/15s to 1/50,000s                         |
|                              | Up to 65ft (20m)                           |
|                              | HD-TVI / AHD / CVI / CVBS (Analog)         |
|                              | HD-TVI / AHD / CVI / CVBS (Analog): 30 FPS |
|                              | 0.01luxF1.2(AGC ON), 0Lux with IR ON       |
|                              | Fixed 2.8mm Lens                           |
| Horizontal Field of View     |                                            |
| Lens Mount                   |                                            |
| S/N Ratio                    |                                            |
| Function Control             | OSD, Control over Coax (UTC)               |
| IMAGE                        |                                            |
|                              | EXT / Auto / Color / BW ( Black and White) |
| Digital WDR                  |                                            |
|                              | Yes (3D DNR)                               |
| Auto Gain Control ( AGC)     |                                            |
| Auto White Balance (AWB)     |                                            |
| Backlight Compensation (BLC) | Yes                                        |
| Edge Brightness Compensation | Yes                                        |
| Defog                        |                                            |
| HLC                          |                                            |
| Sharpness                    |                                            |
| Mirror Image                 |                                            |
| Smart IR (Anti-SAT)          |                                            |
| Image Setting                |                                            |
| Defect Correction            | Auto / Manual                              |
| GENERAL                      |                                            |
| Angle Adjustment             |                                            |
|                              | DC 12V (±10%)                              |
| Power Consumption            |                                            |
| Ingress Protection           |                                            |
| Vandal Rating                | IK10                                       |
| Working Environment          | -22°~131° F (-30°~55° Celcius)             |
| Dimensions                   | Ø4.76" x 3.62" (Ø121mm x 92mm)             |